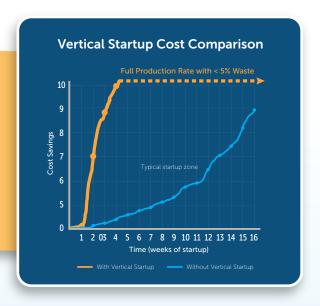

## VERTICAL STARTUP EVERY PROJECT...EVERY DAY

## **Client Wins: CapEx and Every Day Production**

- 87% OEE 1st month, 90% sustained
- 450,000 lbs. more product sold
- 12 weeks sooner to market
- 27 more days in production schedule

## **SVP Operations:**

From worst to first!
Plant became the benchmark performer for our entire company.